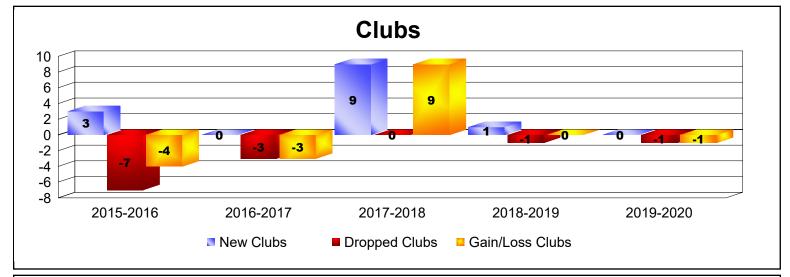

District 301D2 As of June 2020 Cumulative

| Year      | New<br>Clubs | Dropped<br>Clubs | Gain/<br>Loss<br>Clubs | New<br>Members | Charter<br>Members | Reinstate<br>Members | Transfer<br>Members | Total<br>Member<br>Added | Total<br>Members<br>Dropped | Gain/<br>Loss<br>Members |
|-----------|--------------|------------------|------------------------|----------------|--------------------|----------------------|---------------------|--------------------------|-----------------------------|--------------------------|
| 2015-2016 | 3            | -7               | -4                     | 168            | 68                 | 12                   | 2                   | 250                      | -392                        | -142                     |
| 2016-2017 | 0            | -3               | -3                     | 233            | 12                 | 25                   | 9                   | 279                      | -282                        | -3                       |
| 2017-2018 | 9            | 0                | 9                      | 345            | 229                | 5                    | 15                  | 594                      | -258                        | 336                      |
| 2018-2019 | 1            | -1               | 0                      | 201            | 45                 | 4                    | 2                   | 252                      | -333                        | -81                      |
| 2019-2020 | 0            | -1               | -1                     | 374            | 34                 | 51                   | 1                   | 460                      | -230                        | 230                      |
| Average   | 3            | -2               | 0                      | 264            | 78                 | 19                   | 6                   | 367                      | -299                        | 68                       |