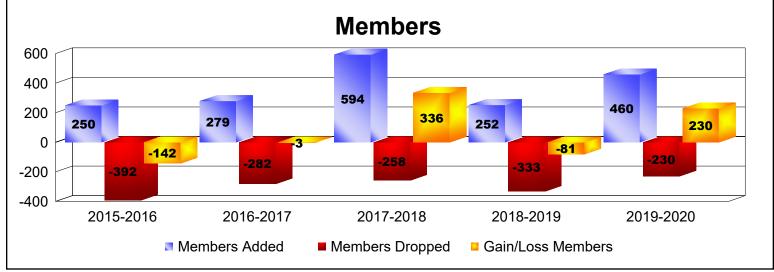

District 301D2 As of June 2020 Cumulative

| Year      | New<br>Clubs | Dropped<br>Clubs | Gain/<br>Loss<br>Clubs | New<br>Members | Charter<br>Members | Reinstate<br>Members | Transfer<br>Members | Total<br>Member<br>Added | Total<br>Members<br>Dropped | Gain/<br>Loss<br>Members |
|-----------|--------------|------------------|------------------------|----------------|--------------------|----------------------|---------------------|--------------------------|-----------------------------|--------------------------|
| 2015-2016 | 3            | -7               | -4                     | 168            | 68                 | 12                   | 2                   | 250                      | -392                        | -142                     |
| 2016-2017 | 0            | -3               | -3                     | 233            | 12                 | 25                   | 9                   | 279                      | -282                        | -3                       |
| 2017-2018 | 9            | 0                | 9                      | 345            | 229                | 5                    | 15                  | 594                      | -258                        | 336                      |
| 2018-2019 | 1            | -1               | 0                      | 201            | 45                 | 4                    | 2                   | 252                      | -333                        | -81                      |
| 2019-2020 | 0            | -1               | -1                     | 374            | 34                 | 51                   | 1                   | 460                      | -230                        | 230                      |
| Average   | 3            | -2               | 0                      | 264            | 78                 | 19                   | 6                   | 367                      | -299                        | 68                       |